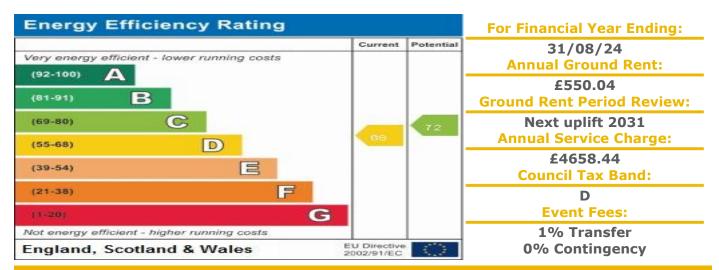

## Fentiman Way, Hornchurch, Essex, RM11 3XY

**PRICE: £200,000** 

Lease: 125 years from 1988