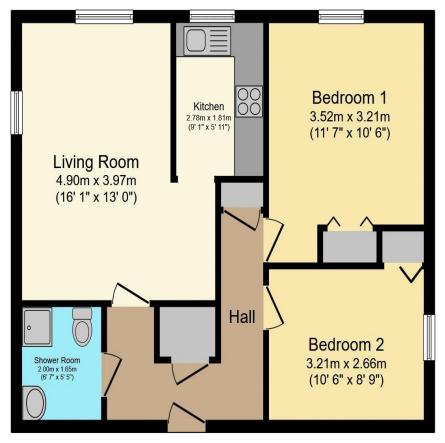

For more details or to make an appointment to view, please contact Mandy Abbott Visit us at retirementhomesearch.co.uk

Total floor area 57.9 m² (623 sq.ft.) approx

This floor plan is for illustrative purposes only. It is not drawn to scale. Any measurements, floor areas (including any total floor area), openings and orientation are approximate. No details are guaranteed, they cannot be relied upon for any purpose and they do not form part of any agreement. No liability is taken for any error, omission or misstatement. A party must rely upon its own inspection(s). Powered by www.focalagent.com